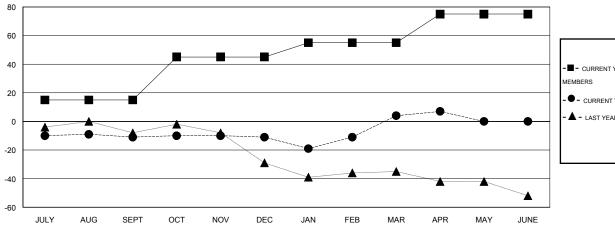

## GOALS AND ACTUAL NEW CLUBS CUMULATIVE

| <b>=</b> - c | CURRENT YEAR GOALS FOR NEW |
|--------------|----------------------------|
| IEMBE        | RS                         |

- CURRENT YEAR ACTUAL MEMBERS

- ▲ - LAST YEAR ACTUAL MEMBERS

| DROPPED CLUBS: 0 |    |
|------------------|----|
| DROPPED MEMBERS  |    |
| DECEASED         | 17 |
| CLUB CANCELLED   | 0  |
| OTHER            | 68 |
| TOTAL            | 85 |